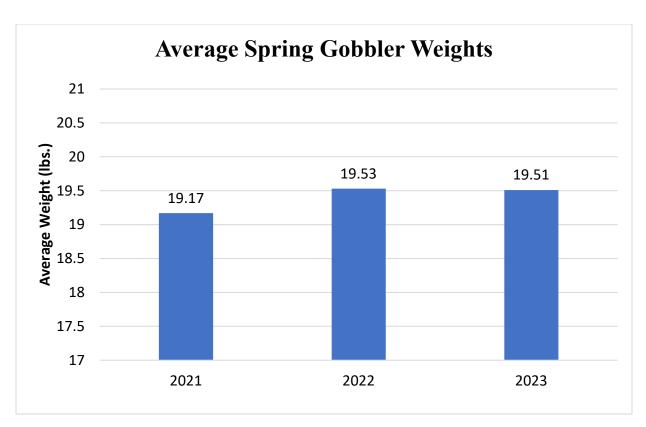

## **2023 Spring Gobbler Harvest Report**

The 2023 spring gobbler season harvest for Fort A.P. Hill (FAPH) totaled 60. This year's harvest was a 25 percent increase from the 2022 spring gobbler season. Weights decreased slightly from last season at an average of 19.51 lbs. The average beard length showed an increase in length from 9.77 inches last year to 9.96 this year. Average spur length decreased from 1.04 in the 2022 season to 0.98 this season. The top training areas were TA 5 and 25, each with 4 turkeys harvested, and the top controlled access area was CA 16 with a harvest of 3.

| Fort A.P. Hill Spring Gobbler Harvest Statistics |       |       |       |  |  |  |
|--------------------------------------------------|-------|-------|-------|--|--|--|
|                                                  | 2021  | 2022  | 2023  |  |  |  |
| Total Harvest                                    | 80    | 48    | 60    |  |  |  |
| TA                                               | 63    | 26    | 40    |  |  |  |
| СА                                               | 1417  | 22    | 20    |  |  |  |
| Average Weight (lbs)                             | 19.17 | 19.53 | 19.51 |  |  |  |
| Average Beard Length (in)                        | 9.9   | 9.77  | 9.96  |  |  |  |
| Average Spur Length (in)                         | 0.94  | 1.04  | 0.98  |  |  |  |