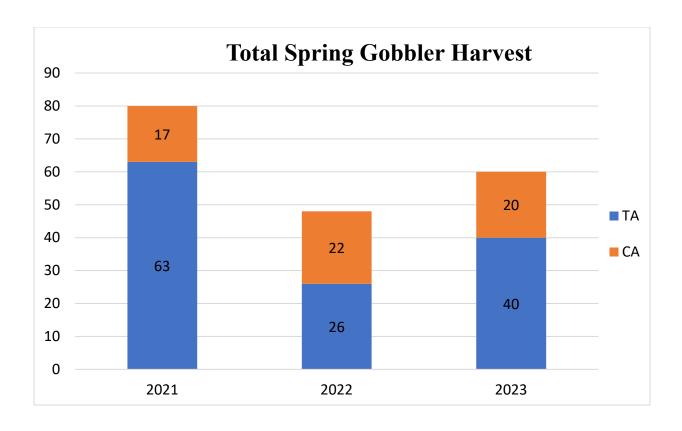

## **2023 Spring Gobbler Harvest Report**

The 2023 spring gobbler season harvest for Fort A.P. Hill (FAPH) totaled 60. This year's harvest was a 25 percent increase from the 2022 spring gobbler season. Weights decreased slightly from last season at an average of 19.51 lbs. The average beard length showed an increase in length from 9.77 inches last year to 9.96 this year. Average spur length decreased from 1.04 in the 2022 season to 0.98 this season. The top training areas were TA 5 and 25, each with 4 turkeys harvested, and the top controlled access area was CA 16 with a harvest of 3.

| Fort A.P. Hill Spring Gobbler Harvest Statistics |       |       |       |  |  |  |
|--------------------------------------------------|-------|-------|-------|--|--|--|
|                                                  | 2021  | 2022  | 2023  |  |  |  |
| Total Harvest                                    | 80    | 48    | 60    |  |  |  |
| TA                                               | 63    | 26    | 40    |  |  |  |
| СА                                               | 1417  | 22    | 20    |  |  |  |
| Average Weight (lbs)                             | 19.17 | 19.53 | 19.51 |  |  |  |
| Average Beard Length (in)                        | 9.9   | 9.77  | 9.96  |  |  |  |
| Average Spur Length (in)                         | 0.94  | 1.04  | 0.98  |  |  |  |