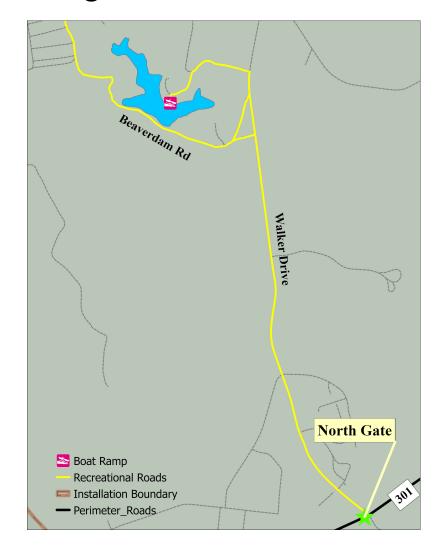

## **Driving Instructions**

- 1) From North Gate, follow Walker Drive for 1 mile.
- 2) Turn Left onto Beaverdam Road
- 3) Park off of the Recreational Road next to the pond.

## If You Plan To Use The Boat Ramp

- 1) Follow Walker Drive past Beaverdam Road
- 2) Turn left onto the first unpaved road
- 3) Keep left to reach the Boat Ramp