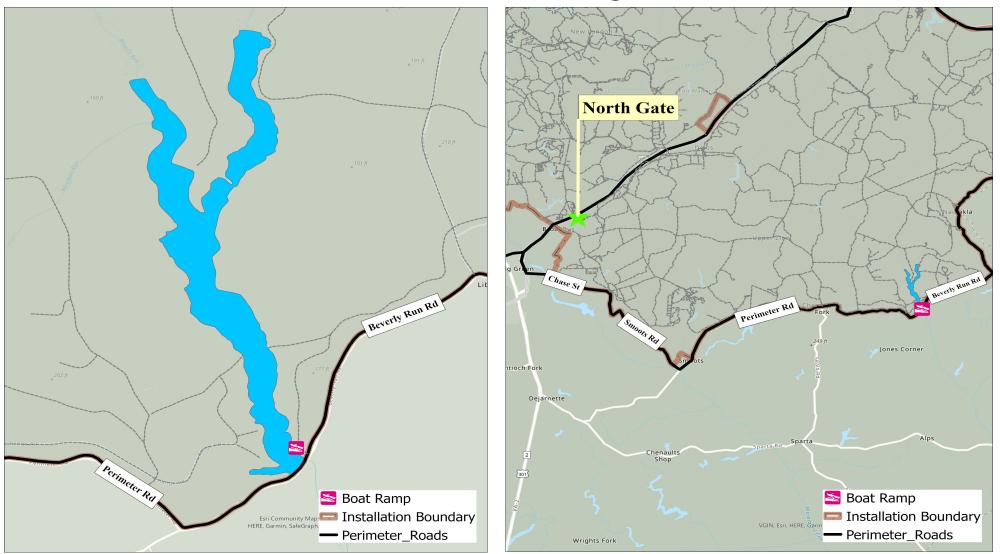

## Fort Walker Recreational Fishing: White's Lake

- **Driving Instructions**
- 1) From North Gate, head South on US Route 301 for 2.5 miles.
- 2) Turn Left onto State Route 619 (Chase Street) and continue for 2.5 miles.
- 3) Turn Left onto State Route 640 (Smoots Road) and continue for 2.25 miles.

4) Turn Left onto State Route 641 (Perimeter Road) and continue for 5.1 miles.

5)Turn Left onto State Route 618 (Beverly Run Rd) and continue for .4 miles. Parking will be at the boat ramp.

NO ACCESS FROM INTERIOR OF FORT WALKER