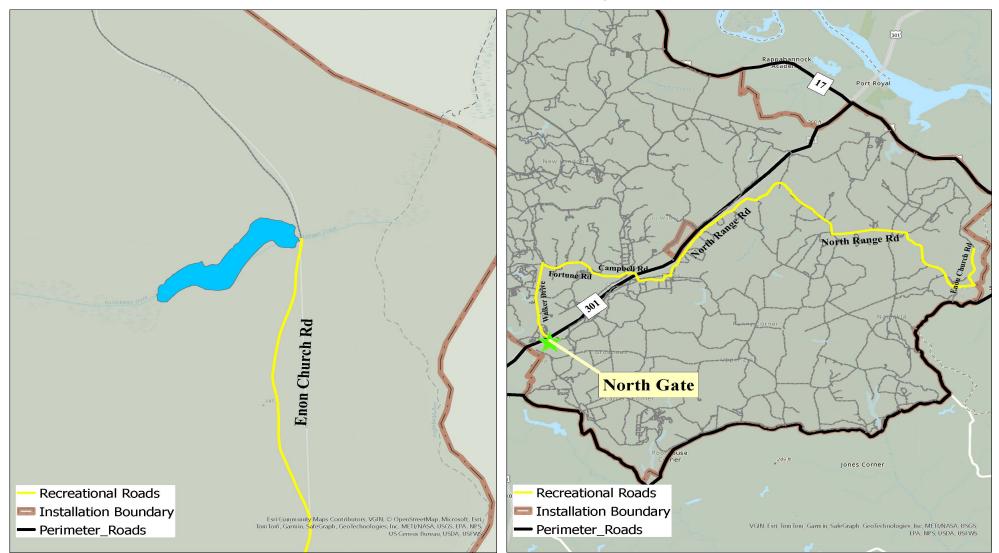

## Fort Walker Recreational Fishing: Enon Church Pond

## **Driving Instructions**

- 1) From North Gate, follow Walker Drive for4) Sta1.9 miles.through
- 2) Turn Right onto Fortune Rd and continue for 1.15 miles.

4) Stay straight through the stop sign and through the underpass for .33 miles.

5) Turn left onto North Range Rd and continue for 7.1 miles.

3) Stay straight onto Campbell Rd and continue<br/>for .75 miles.6) Turn left onto Enon Church Rd and continue<br/>for 1.11 miles. The pond will be on your left.